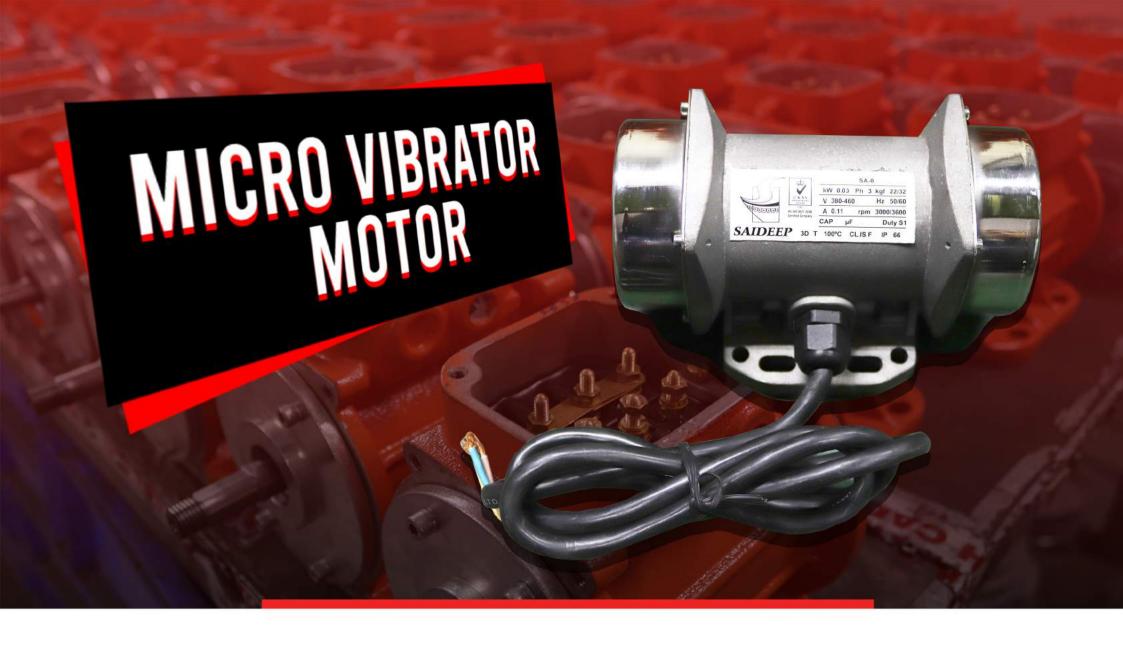

## **MICRO VIBRATOR MOTOR**

| MODEL                 | SA 21<br>THREE PHASE | SA 21M<br>SINGLE PHASE | SA 41<br>THREE PHASE | SA 41M<br>SINGLE PHASE |
|-----------------------|----------------------|------------------------|----------------------|------------------------|
| Working Moment (kgcm) | 0.4                  | 0.4                    | 0.9                  | 0.9                    |
| Centrifugal Force (N) | 200                  | 200                    | 450                  | 450                    |
| Input Power (KW)      | 0.04                 | 0.04                   | 0.06                 | 0.06                   |
| RPM                   | 3000                 | 3000                   | 3000                 | 3000                   |

## **FEATURES**

- Compact, uni-body, heavy-duty design.
- Supplied with stainless steel covers in standard version.