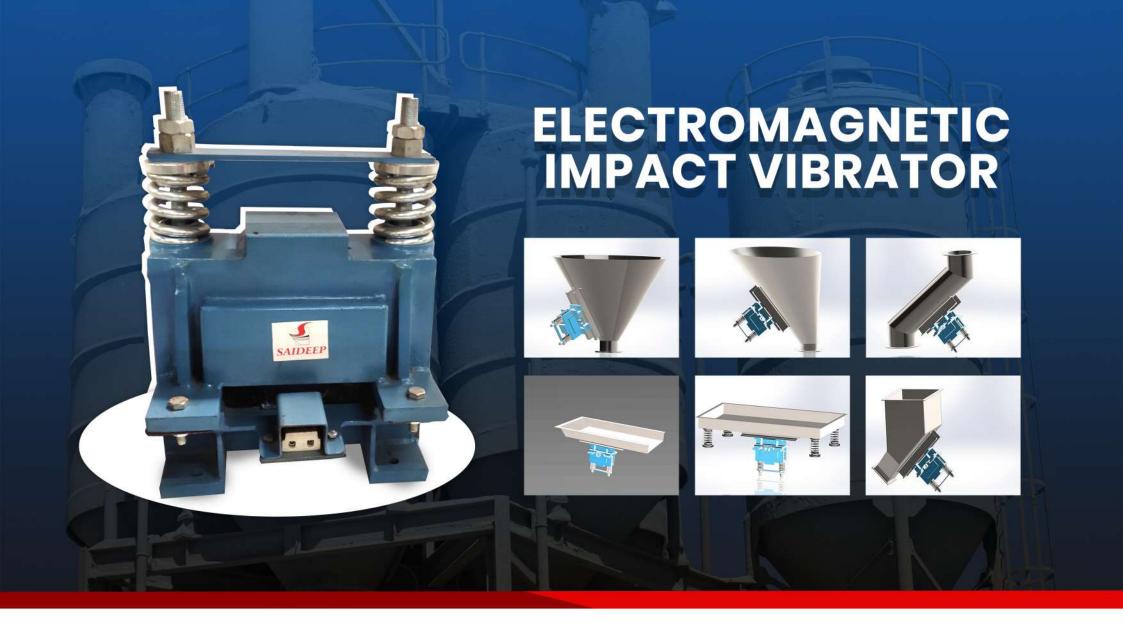

## **PULSATING VIBRATOR**

The Electromagnetic Pulsating Vibrator consists of main body which houses the coil. The coil is fed with the pulsating current that sets in the vibration. The amplitude of vibration can be controlled by controlling the input voltage. The Vibrators are easy to install and use and practically need no maintenance.

The Vibrators can be provided in dustproof enclose for dusty atmosphere on request.

The Vibrators are made in various power ratings Ranging from 25 Watts to 500 Watts. It is important to use the Vibrator to correct rating.

- 1. The size of the Vibrator depends on the wall thickness of the hopper.
- 2. The design and the capacity of the hopper determines the number of Vibrators to be used.
- 3. When more than one Vibrators are required to be installed on one hopper, they should be connected in same phase. All the Vibrators are designed to operate at 230 Volts A.C. single phase system. Vibrators at higher voltage can be manufactured on request. Each Vibrator at higher voltage can be manufactured on request. Each Vibrator will be provided with a control cabinet to convert A.C. to pulsating D.C. except SDV 1.